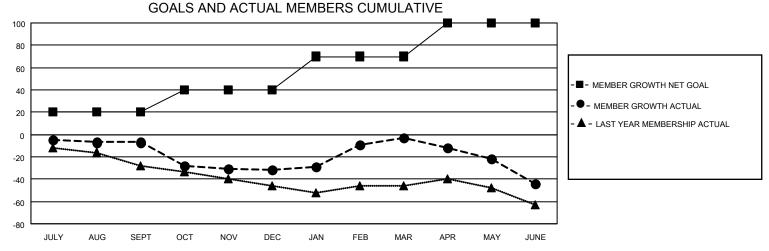

## MONTHLY MEMBERSHIP PROGRESS REPORT

LOCATION ONTARIO District A 15 Results as of: 6/30/2023

| Clubs RESULTS FOR 2022-2023 |   |   |   | Members RESULTS FOR 2022-2023 |    |    |    |
|-----------------------------|---|---|---|-------------------------------|----|----|----|
|                             |   |   |   |                               |    |    |    |
| JULY/AUG/SEPT               | 0 | 0 | 0 | JULY/AUG/SEPT                 | 20 | 24 | 28 |
| OCT/NOV/DEC                 | 0 | 0 | 1 | OCT/NOV/DEC                   | 20 | 42 | 65 |
| JAN/FEB/MAR                 | 0 | 0 | 0 | JAN/FEB/MAR                   | 30 | 60 | 28 |
| APR/MAY/JUNE                | 0 | 0 | 0 | APR/MAY/JUNE                  | 30 | 19 | 56 |

## GOALS AND ACTUAL NEW CLUBS CUMULATIVE





| DROPPED CLUBS: 1 |     | 42 CLUBS OF 58 ADDED 1 OR<br>MORE NEW MEMBERS | GENDER DISTRIBUTION                |                              |  |
|------------------|-----|-----------------------------------------------|------------------------------------|------------------------------|--|
|                  |     | INONE NEW MEMBERS                             | MALE<br>FEMALE                     | 954 (71.95%)<br>372 (28.05%) |  |
| DROPPED MEMBERS  |     |                                               | NON BINARY PREFER NOT TO ANSWER    | 0 (0.00%)<br>ER 0 (0.00%)    |  |
| DECEASED         | 24  |                                               | THE ENTION TO ANSWER               | 0 (0.0070)                   |  |
| CLUB CANCELLED   | 0   | CLICK HERE FOR CUMULATIVE